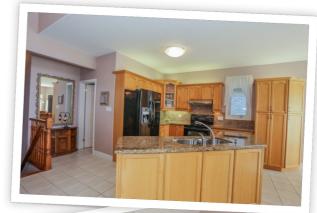

## **Property Description**

This custom built ranch boasts 2 Master Suites with private ensuites!! Both back onto rear of property with views of gardens, trees & the THAMES RIVER. Both suites offer access to the canopy covered composite deck!! It's the perfect layout for room mates or family members purchasing together!! The 1846 sq ft main floor enjoys a granite eat in KI with island & extra cabinetry, coffered ceiling in DR & cathedral ceiling in GR with a walk out to sundeck. There is also a main floor LA & a guest bath too!! Hard surface flooring on main. 690 sq ft of finished space in the LL so its designed for guests or teens. The large Fam Rm is perfect for movie nites plus spacious Guest Room & 4th Bath.