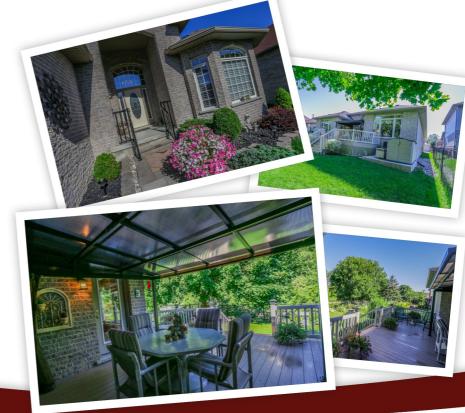

## **Property Description**

This custom built ranch boasts 2 Master Suites with private ensuites!! Both back onto rear of property with views of gardens, trees & the THAMES RIVER. Both suites offer access to the canopy covered composite deck!! It's the perfect layout for room mates or family members purchasing together!! The 1846 sq ft main floor enjoys a granite eat in KI with island & extra cabinetry, coffered ceiling in DR & cathedral ceiling in GR with a walk out to sundeck. There is also a main floor LA & a guest bath too!! Hard surface flooring on main. 690 sq ft of finished space in the LL so its designed for guests or teens. The large Fam Rm is perfect for movie nites plus spacious Guest Room & 4th Bath.

- Curb Appeal Defined
- Backing on to River, Trails & Trees!
- Custom Built
- Open Concept Main Floor
- Granite Eat-in Kitchen with Island
- 2 Master Bedrooms & 2 Ensuites
- Large Family Room
- Main floor laundry room
- 4 Walk Outs to Composite Deck
- Solar Panels for Extra Income