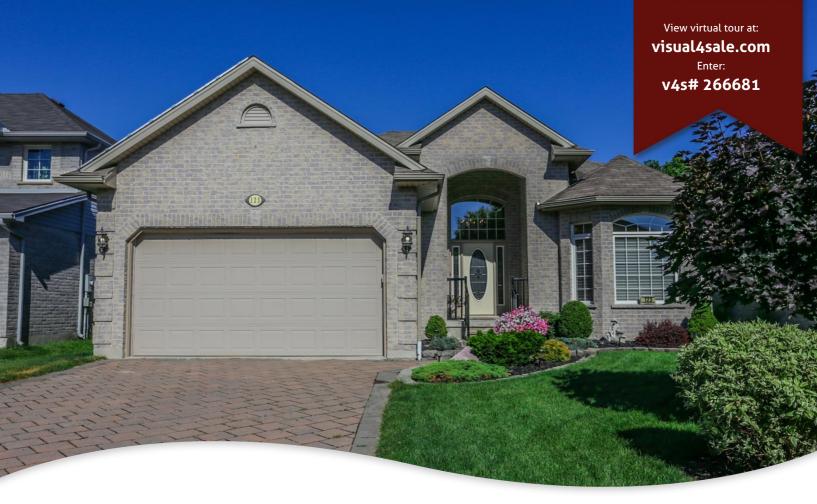

123 Greyrock Crescent, London **Ontario N5Y 6L5** 

**Property Information** 

**Property Type** 

**Property Style** 

Beds

Baths

**Lot Size** 

Year Built

## **Property Description**

This custom built ranch boasts 2 Master Suites with private ensuites!! Both back onto rear of property with views of gardens, trees & the THAMES RIVER. Both suites offer access to the canopy covered composite deck!! It's the perfect layout for room mates or family members purchasing together!! The 1846 sq ft main floor enjoys a granite eat in KI with island & extra cabinetry, coffered ceiling in DR & cathedral ceiling in GR with a walk out to sundeck. There is also a main floor LA & a guest bath too!! Hard surface flooring on main. 690 sq ft of finished space in the LL so its designed for guests or teens. The large Fam Rm is perfect for movie nites plus spacious Guest Room & 4th Bath.

- Curb Appeal Defined
- Backing on to River, Trails & Trees!
- Custom Built
- Open Concept Main Floor
- Granite Eat-in Kitchen with Island
- 2 Master Bedrooms & 2 Ensuites
- Large Family Room
- Main floor laundry room
- 4 Walk Outs to Composite Deck
- Solar Panels for Extra Income