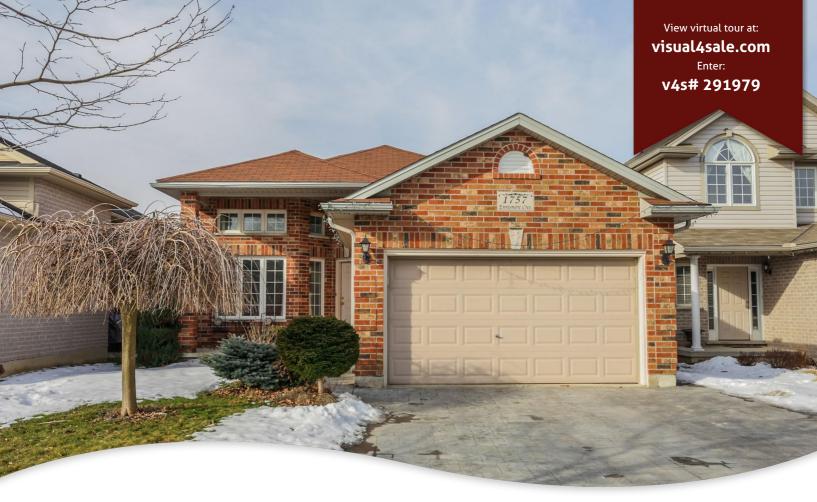

**1757 Ennismore Crescent, London Ontario N6G 5N2** 

\$484,900

## **Property Description**

Located on a quiet crescent of single family homes in popular Hyde Park. Minutes to every imaginable amenity in North West London! Immaculate & freshly painted on fully fenced lot with large sundeck & shed. Attractive curb appeal & landscaping. Soaring ceilings & sunny large windows complete with transoms. Hard surface flooring on 3 levels. Updated kitchen (2014) with cherry cabinets & granite counters. Both eat-in kitchen with doors to deck & dining room! Whirlpool in cheater ensuite. Gas fireplace in family room. Games room on 4th level boasts attractive wet bar with fridge. Fully finished on 4 levels. Full laundry room.