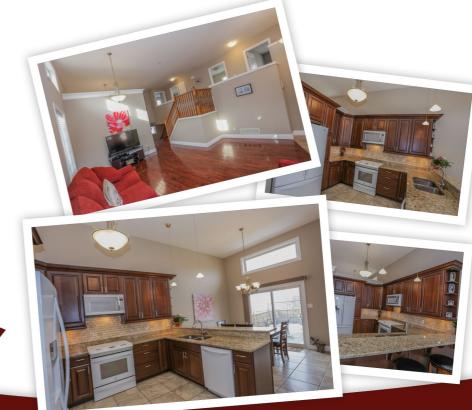

## **Property Description**

Located on a quiet crescent of single family homes in popular Hyde Park. Minutes to every imaginable amenity in North West London! Immaculate & freshly painted on fully fenced lot with large sundeck & shed. Attractive curb appeal & landscaping. Soaring ceilings & sunny large windows complete with transoms. Hard surface flooring on 3 levels. Updated kitchen (2014) with cherry cabinets & granite counters. Both eat-in kitchen with doors to deck & dining room! Whirlpool in cheater ensuite. Gas fireplace in family room. Games room on 4th level boasts attractive wet bar with fridge. Fully finished on 4 levels. Full laundry room.