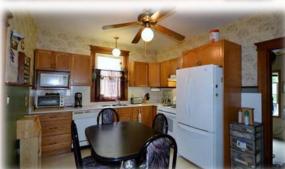

**Inclusions:** Dishwasher, window coverings, and

light fixtures. **Exclusions:** Bug

ornaments on back wall.

Welcome to Old East Village! Trendy and growing in popularity this area is close to city bus to UWO, Fanshawe College and downtown. Walk to shops and boutiques. Real sense of community. Unique property with access to 21'x25' workshop/garage with loft with hydro. Also included is a yard behind neighbouring house that's perfect for entertaining or garden area. Driveway shared with one neighbour to the east only. Covered front porch. Den on main at rear of house also perfect mudroom, future laundry or butlers pantry. Formal living and dining room with natural woodwork! Eat in kitchen. Bath on both levels. Master at front of house on 2<sup>nd</sup> floor. Full unfinished lower level. Updates to shingles, windows, furnace, air, wiring, panel, loft, electrical to garage, some flooring, and more. Priced to sell.