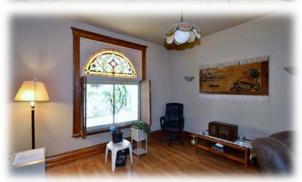

**Inclusions:** Dishwasher, window coverings, and

light fixtures. **Exclusions:** Bug

ornaments on back wall.

Welcome to Old East Village! Trendy and growing in popularity this area is close to city bus to UWO, Fanshawe College and downtown. Walk to shops and boutiques. Real sense of community. Unique property with access to 21'x25' workshop/garage with loft with hydro. Also included is a yard behind neighbouring house that's perfect for entertaining or garden area. Driveway shared with one neighbour to the east only. Covered front porch. Den on main at rear of house also perfect mudroom, future laundry or butlers pantry. Formal living and dining room with natural woodwork! Eat in kitchen. Bath on both levels. Master at front of house on 2<sup>nd</sup> floor. Full unfinished lower level. Updates to shingles, windows, furnace, air, wiring, panel, loft, electrical to garage, some flooring, and more. Priced to sell.