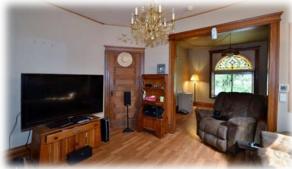

**Inclusions:** Dishwasher, window coverings, and

light fixtures. **Exclusions:** Bug

ornaments on back wall.

Welcome to Old East Village! Trendy and growing in popularity this area is close to city bus to UWO, Fanshawe College and downtown. Walk to shops and boutiques. Real sense of community. Unique property with access to 21'x25' workshop/garage with loft with hydro. Also included is a yard behind neighbouring house that's perfect for entertaining or garden area. Driveway shared with one neighbour to the east only. Covered front porch. Den on main at rear of house also perfect mudroom, future laundry or butlers pantry. Formal living and dining room with natural woodwork! Eat in kitchen. Bath on both levels. Master at front of house on 2<sup>nd</sup> floor. Full unfinished lower level. Updates to shingles, windows, furnace, air, wiring, panel, loft, electrical to garage, some flooring, and more. Priced to sell.