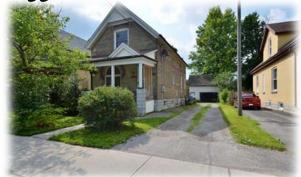

## 853 Princess Avenue "Old East Village" MLS #: 545047

**Type:** 1¾ Storey **Possession:** 60 days

Lot Size: See Survey on MLS or See our Homebook at the house

**Taxes:** \$1,952 (13) **Age:** Built in 1906

**Inclusions:** Dishwasher, window coverings, and

light fixtures. **Exclusions:** Bug

ornaments on back wall.

Welcome to Old East Village! Trendy and growing in popularity this area is close to city bus to UWO, Fanshawe College and downtown. Walk to shops and boutiques. Real sense of community. Unique property with access to 21'x25' workshop/garage with loft with hydro. Also included is a yard behind neighbouring house that's perfect for entertaining or garden area. Driveway shared with one neighbour to the east only. Covered front porch. Den on main at rear of house also perfect mudroom, future laundry or butlers pantry. Formal living and dining room with natural woodwork! Eat in kitchen. Bath on both levels. Master at front of house on 2<sup>nd</sup> floor. Full unfinished lower level. Updates to shingles, windows, furnace, air, wiring, panel, loft, electrical to garage, some flooring, and more. Priced to sell.